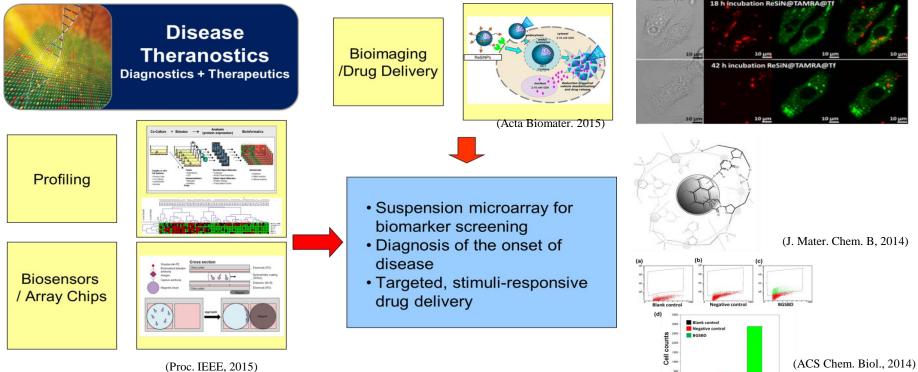

- Silica- and Carbon/Graphine Oxide-based nanomaterials for targeted, controlled drug delivery
- Multi-color fluorescence probes for cell imaging, flow cytometric analysis and high throughput suspension microarray
- Identification of disease biomarker and development of novel antibody-like peptides for post-translation modification ٠ (ubiquitination) analysis and profiling