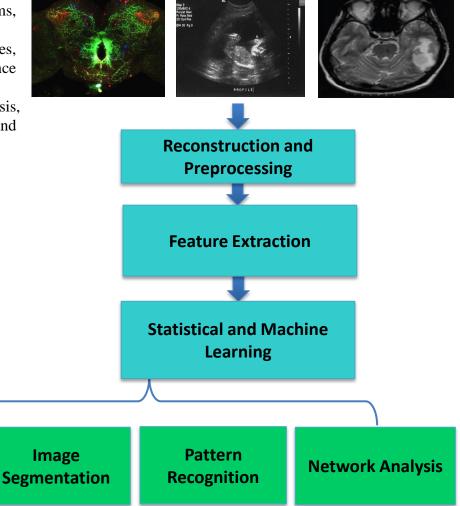

## Statistics and Applications, Image Science, Big Data

GCC

BCKDH

- (1) Statistics and Applications: function estimation, wavelet analysis, survival analysis, reliability studies, statistical computing, EM algorithms, bootstrap methods, random number generators, simulation methods...
- (2) **Image Science:** image reconstruction, image analysis, medical images, positron emission tomography, ultrasound imaging, magnetic resonance imaging, neuroimaging, computer-aided diagnosis systems...
- (3) **Big Data:** data science, machine and statistical learning, network analysis, graphical models, genomic researches, systems biology, software and hardware co-designs, internet of things, smart campus...